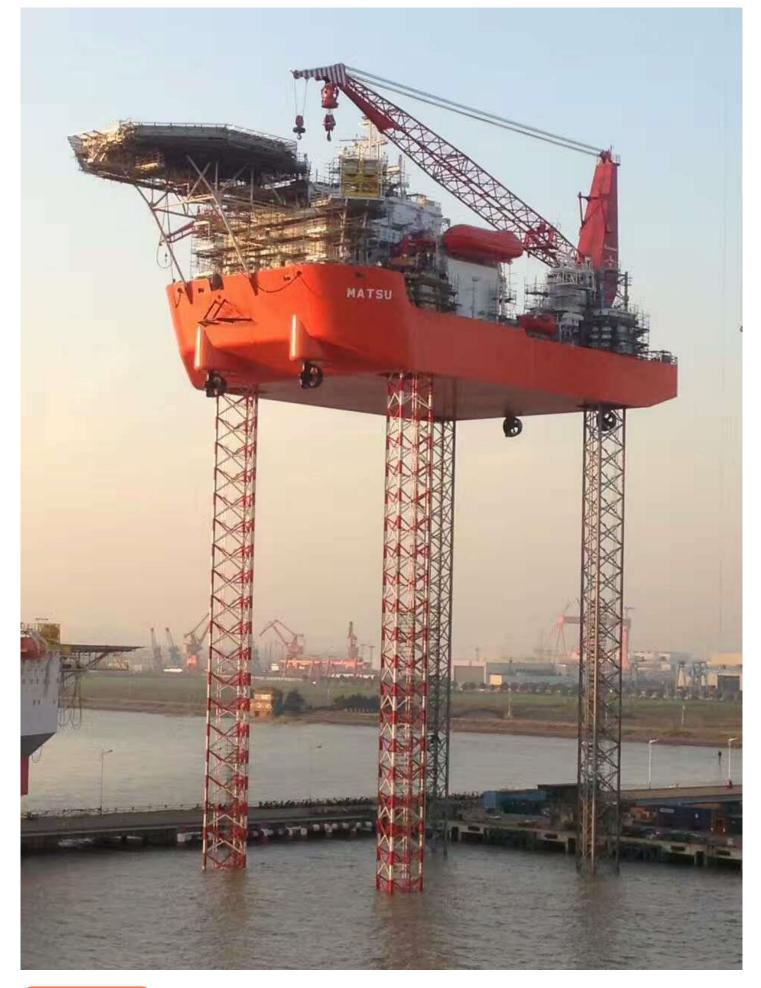

Owner: Thong Yong Group **Builder:** CMHI, China

GustoMSC NG2500X Type:

**Built:** 1Q 2017 Singapore Flag:

### **Class Notation**

ABS, A1, Self Elevating Unit, AMS, ACCU, DPS-2, HELIDK, CRC, Wind IMR, HAB

#### Hull

Length Overall: Approx. 76.0m Hull Length: 61.0m Hull Width: 36.0m

Hull Depth: 6.0m Draft: 3.8m

Extreme Draft: 6.0m (incl. thrusters) Variable Load: 1629 ton @ max.

Deck Area: 1012 m<sup>2</sup> Deck Strength: 5.0 ton/m<sup>2</sup> Max. Water Depth: 70m

## **Legs and Spudcans**

Number: 4

Type: Triangular truss-type

5.0m Width: Length Overall: 94.2m 3000ton Reaction Force: 30 m<sup>2</sup> Footing Area: Spudcan Type: Can with Pin Available Jetting system: