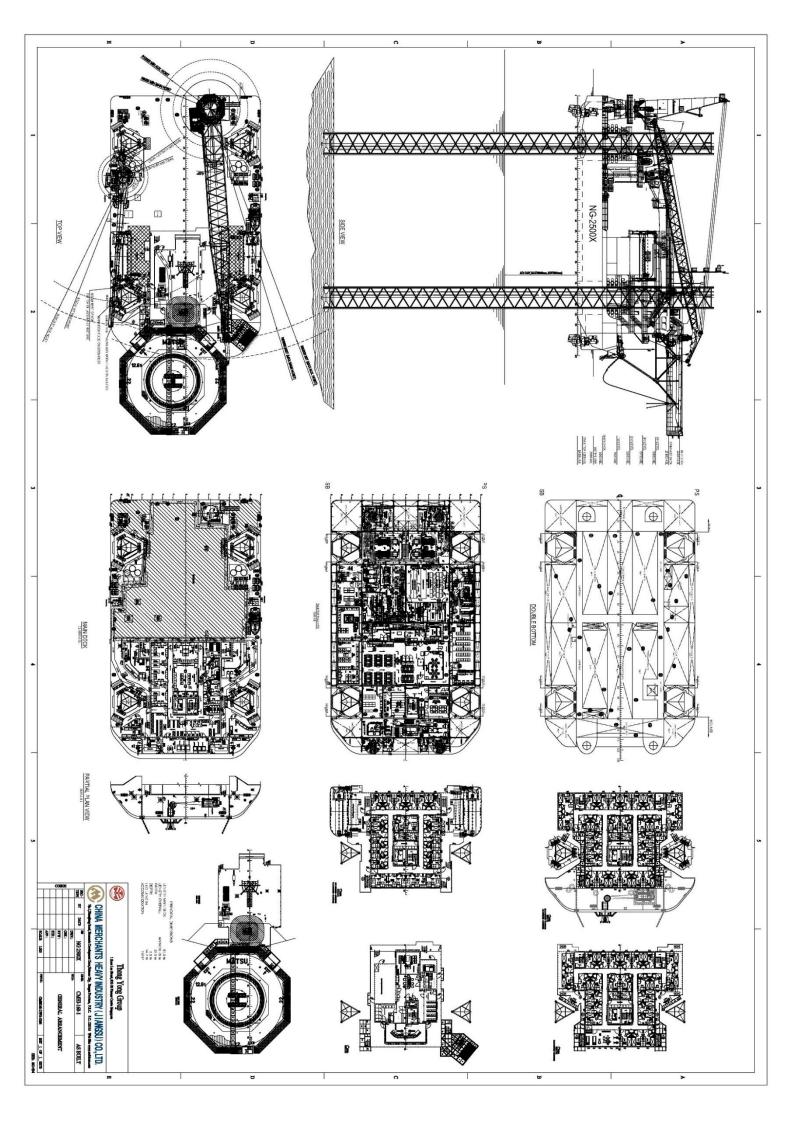

Owner: Thong Yong Group **Builder:** CMHI, China

GustoMSC NG2500X Type:

**Built:** 1Q 2017 Singapore Flag:

### **Class Notation**

ABS, A1, Self Elevating Unit, AMS, ACCU, DPS-2, HELIDK, CRC, Wind IMR, HAB

#### Hull

Length Overall: Approx. 76.0m Hull Length: 61.0m Hull Width: 36.0m

Hull Depth: 6.0m Draft: 3.8m

Extreme Draft: 6.0m (incl. thrusters) Variable Load: 1629 ton @ max.

Deck Area: 1012 m<sup>2</sup> Deck Strength: 5.0 ton/m<sup>2</sup> Max. Water Depth: 70m

### Helideck

Helicopter Type: Sikorsky S61 / S92 D-Value: 22.2 m diameter

# **Jacking System**

Rack and Pinion Type: Drive: Electric

No. of Pinions: 3X24

Normal Jacking: 90t per pinion Pre-load Capacity: 153t per pinion **Hull Lifting Speed:** 0.16-0.8 m/min Leg Handling Speed: 0.16-1.2 m/min

## **Legs and Spudcans**

Number: 4

Type: Triangular truss-type

5.0m Width: Length Overall: 94.2m 3000ton Reaction Force: 30 m<sup>2</sup> Footing Area: Spudcan Type: Can with Pin Available Jetting system:

### **Accommodation and Facilities**

Single Berth: 10 x 1 berth (10 Men) Double Berth: 62 x 2 berth (124 Men) Four(4) men Berth: 4 x 4 berth (16 Men) **Total Complement:** 150 Persons Cabins equipped with en-suit shower/toilet,

### **Facilities**

Galley, Mess Room, Laundry, Prayer Room, TV Room, Change Room, Internet Room, Gym, Coffee Room, Meeting Room, Office, WIFI Facility, Hospital.

### **Main Crane**

**HUISMAN 300mt Pedestal Mounted Crane** Capacity: 300ton@15m-main hoist 30ton @ 60m-whip hoist

## **Auxiliary Crane**

LIEBHERR 15mt Pedestal Mounted Crane Capacity: 15ton@30m-main hoist 5ton @ 35m-whip hoist