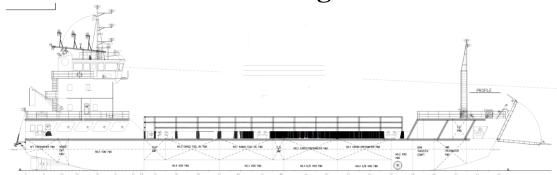

# 66m Landing Craft

## **Main Particulars:**

Length O.A : 66 m Breadth Moulded : 18 m Depth moulded : 4.5 m

Draft : 3 m (fully loaded)

Deck Area : 700 m2

**Performance:** 

Speed : 10 knots

### **Landing Deck Particulars:**

Deck Strength : 7.5 ton/m2

Ramp Door (Width x Length): 11m x 6m +1.5m flap

## **Containers (TEU):**

Pad eyes and D-ring installed Crash Rails (P&S) Side

Total: 90 TEU