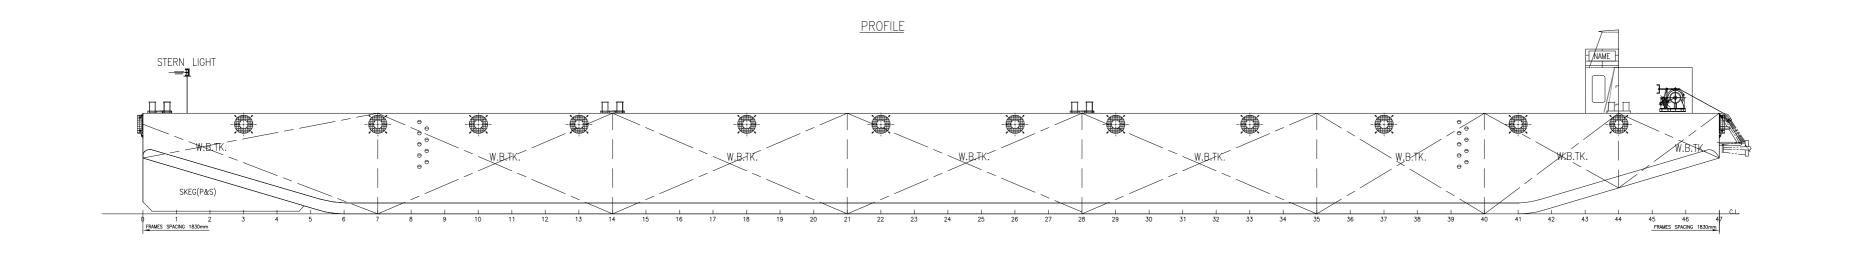

#### PRINCIPAL DIMENSIONS

Length Moulded: 282ft (86.01m)Breadth Moulded: 90ft (27.45m)Depth Moulded: 18ft (5.49m)Deck Strength: 20 tons/m²

Deadweight : Approx. 7,500 Tons

No. of Compartments : 24 ballast tanks + 1 pump room No. of Bulkheads : 3 Longitudinal & 6 Transverse

## PRINCIPAL DIMENSIONS

| LENGTH OVER ALL   | 282'(86.01) m |
|-------------------|---------------|
| BREADTH (MOULDED) | 90'(27.45) m  |
| DEPTH (MOULDED)   | 18'(5.49) m   |
| FRAMES SPACING    | 1.830m        |
| DECK LOADING      | 20t/m2        |