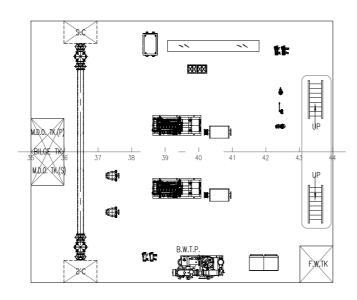

#### Pump room

2 x Generators

1 x Ballast Water Treatment System @500 m3/hr

2 x Ballast Pump @ 500m3/hr

### PUMP ROOM