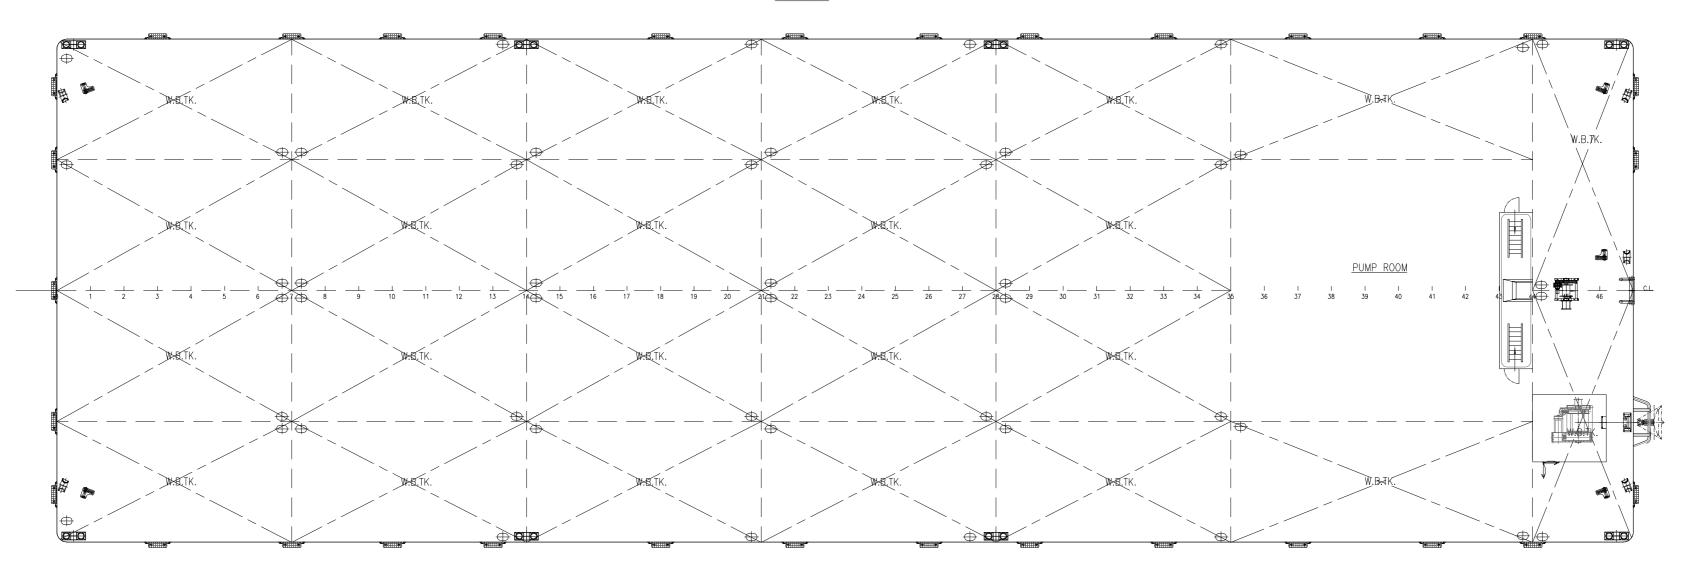

#### PRINCIPAL DIMENSIONS

Length Moulded: 282ft (86.01m)Breadth Moulded: 90ft (27.45m)Depth Moulded: 18ft (5.49m)Deck Strength: 20 tons/m²

Deadweight : Approx. 7,500 Tons

No. of Compartments : 24 ballast tanks + 1 pump room No. of Bulkheads : 3 Longitudinal & 6 Transverse

#### Pump room

2 x Generators

1 x Ballast Water Treatment System @500 m3/hr

2 x Ballast Pump @ 500m3/hr

### MAINDECK

### PUMP ROOM