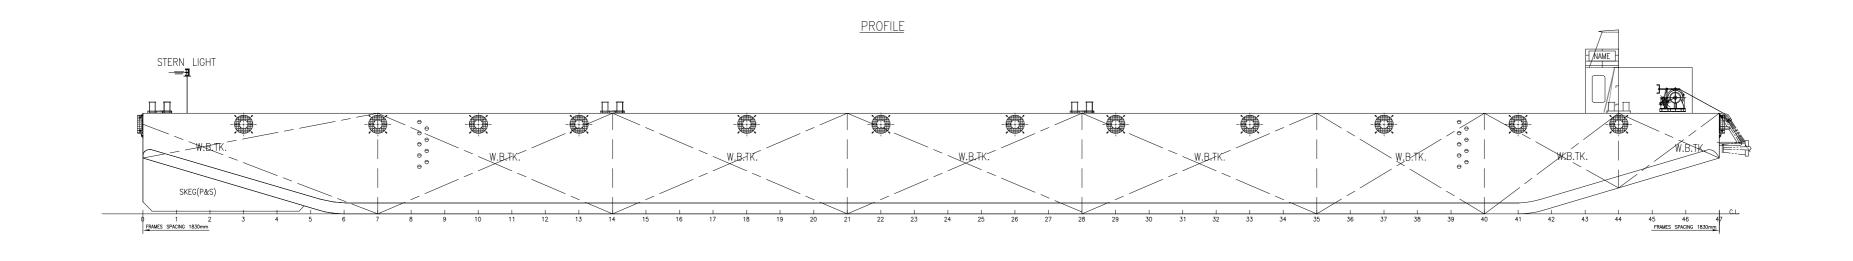

#### PRINCIPAL DIMENSIONS

Length Moulded: 282ft (86.01m)Breadth Moulded: 90ft (27.45m)Depth Moulded: 18ft (5.49m)Deck Strength: 20 tons/m²

Deadweight : Approx. 7,500 Tons

No. of Compartments : 24 ballast tanks + 1 pump room No. of Bulkheads : 3 Longitudinal & 6 Transverse

#### **DECK EQUIPMENT**

Anchor : 1 x 1,920kg stockless anchor Anchor Winch : 1 set of 8 Tons capacity

: Diesel-driven winch c/w one length of 25mm dia x 150m of steel wire rope

Towing Brackets : 2 Smit type towing pads at bow and aft of the barge, 1 emergency towing bracket

Navigation Light Stands : 3 units

#### **SCANTLING**

Deck Plating : 16mm
Bottom Plating : 12mm
Side Shell Plating : 12mm

## PRINCIPAL DIMENSIONS

| LENGTH OVER ALL   | 282'(86.01) m |
|-------------------|---------------|
| BREADTH (MOULDED) | 90'(27.45) m  |
| DEPTH (MOULDED)   | 18'(5.49) m   |
| FRAMES SPACING    | 1.830m        |
| DECK LOADING      | 20t/m2        |