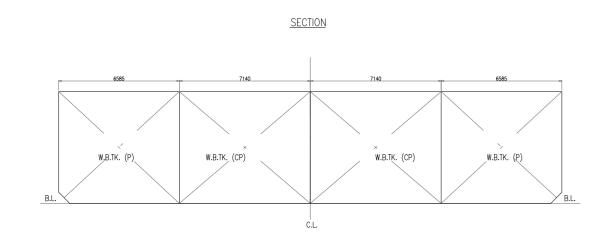

#### PRINCIPAL DIMENSIONS

Length Moulded: 282ft (86.01m)Breadth Moulded: 90ft (27.45m)Depth Moulded: 18ft (5.49m)Deck Strength: 20 tons/m²

Deadweight : Approx. 7,500 Tons

No. of Compartments : 24 ballast tanks + 1 pump room No. of Bulkheads : 3 Longitudinal & 6 Transverse