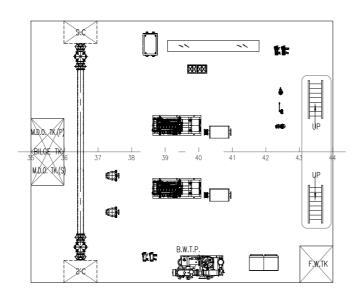

#### Pump room

2 x Generators

1 x Ballast Water Treatment System @500 m3/hr

2 x Ballast Pump @ 500m3/hr

### MAINDECK

### PUMP ROOM